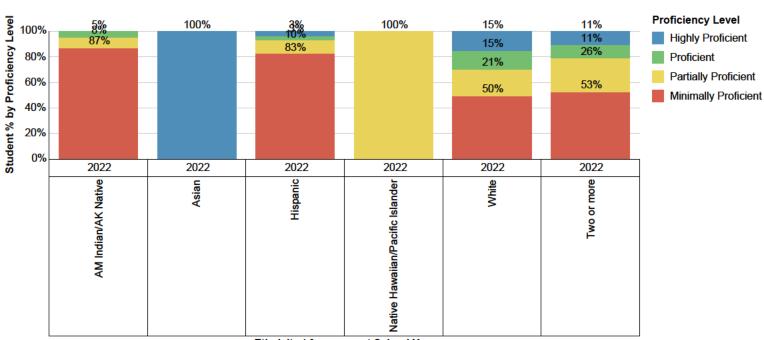

Assessment: AASA Assessment Subject: Mathematics Time Period: SPRING Admin Type: NA

Ethnicity / Assessment School Year

Econ Dis / Assessment School Year

|                      | Econ Dis   |            |  |
|----------------------|------------|------------|--|
| # of Students        | N          | Υ          |  |
|                      | 2022       | 2022       |  |
| Highly Proficient    | <u>33</u>  | <u>10</u>  |  |
| Proficient           | <u>31</u>  | <u>17</u>  |  |
| Partially Proficient | <u>47</u>  | <u>39</u>  |  |
| Minimally Proficient | <u>109</u> | <u>308</u> |  |
| Total                | <u>220</u> | <u>374</u> |  |