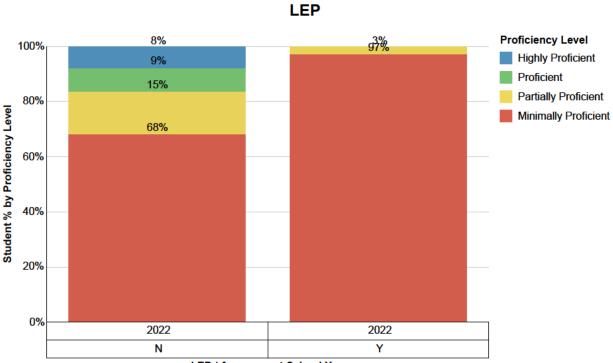

LEP / Assessment School Year

|                      | LEP        |           |  |
|----------------------|------------|-----------|--|
| # of Students        | N          | Υ         |  |
|                      | 2022       | 2022      |  |
| Highly Proficient    | <u>43</u>  |           |  |
| Proficient           | <u>48</u>  |           |  |
| Partially Proficient | <u>85</u>  | 1         |  |
| Minimally Proficient | <u>380</u> | <u>37</u> |  |
| Total                | <u>556</u> | <u>38</u> |  |