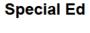

Special Ed / Assessment School Year

|                      | Special Ed |           |  |
|----------------------|------------|-----------|--|
| # of Students        | N          | Υ         |  |
|                      | 2022       | 2022      |  |
| Highly Proficient    | <u>43</u>  |           |  |
| Proficient           | <u>47</u>  | 1         |  |
| Partially Proficient | <u>84</u>  | <u>2</u>  |  |
| Minimally Proficient | <u>330</u> | <u>87</u> |  |
| Total                | <u>504</u> | <u>90</u> |  |