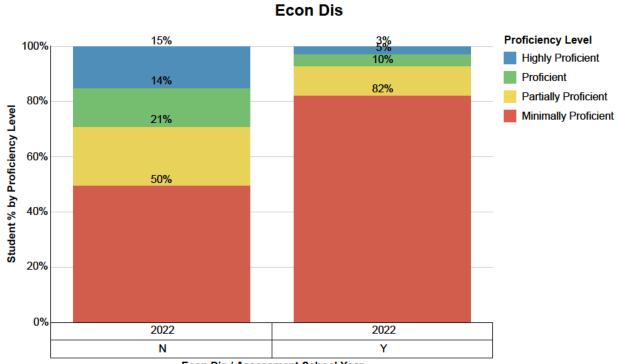

Assessment: AASA Assessment Subject: Mathematics Time Period: SPRING Admin Type: NA

Ethnicity / Assessment School Year

Econ Dis / Assessment School Year

|                      | Econ Dis   |            |  |
|----------------------|------------|------------|--|
| # of Students        | N          | Υ          |  |
|                      | 2022       | 2022       |  |
| Highly Proficient    | <u>33</u>  | <u>10</u>  |  |
| Proficient           | <u>31</u>  | <u>17</u>  |  |
| Partially Proficient | <u>47</u>  | <u>39</u>  |  |
| Minimally Proficient | <u>109</u> | <u>308</u> |  |
| Total                | <u>220</u> | <u>374</u> |  |