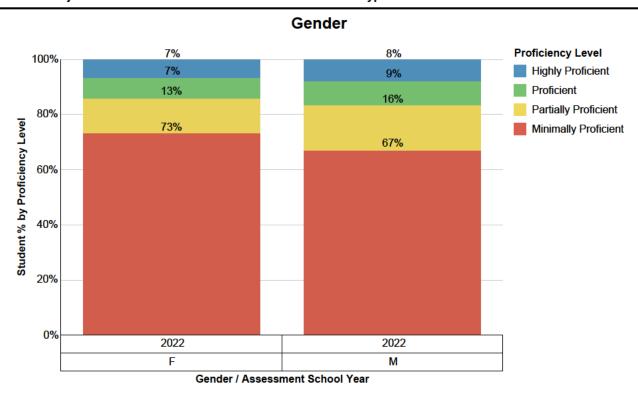

|                      | Gender     |            |  |
|----------------------|------------|------------|--|
| # of Students        | F          | M          |  |
|                      | 2022       | 2022       |  |
| Highly Proficient    | <u>20</u>  | <u>23</u>  |  |
| Proficient           | <u>22</u>  | <u>26</u>  |  |
| Partially Proficient | <u>38</u>  | <u>48</u>  |  |
| Minimally Proficient | <u>219</u> | <u>198</u> |  |
| Total                | <u>299</u> | <u>295</u> |  |