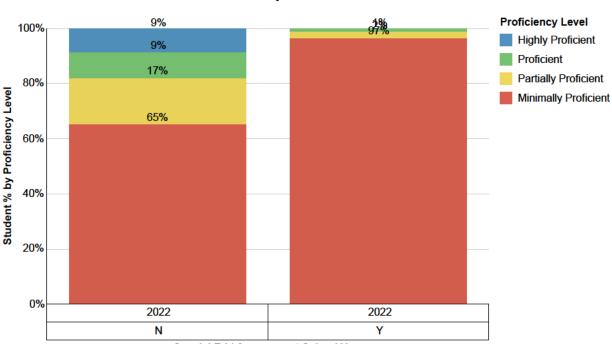

Special Ed / Assessment School Year

|                      | Special Ed |           |  |
|----------------------|------------|-----------|--|
| # of Students        | N          | Υ         |  |
|                      | 2022       | 2022      |  |
| Highly Proficient    | <u>43</u>  |           |  |
| Proficient           | <u>47</u>  | 1         |  |
| Partially Proficient | <u>84</u>  | <u>2</u>  |  |
| Minimally Proficient | <u>330</u> | <u>87</u> |  |
| Total                | <u>504</u> | <u>90</u> |  |